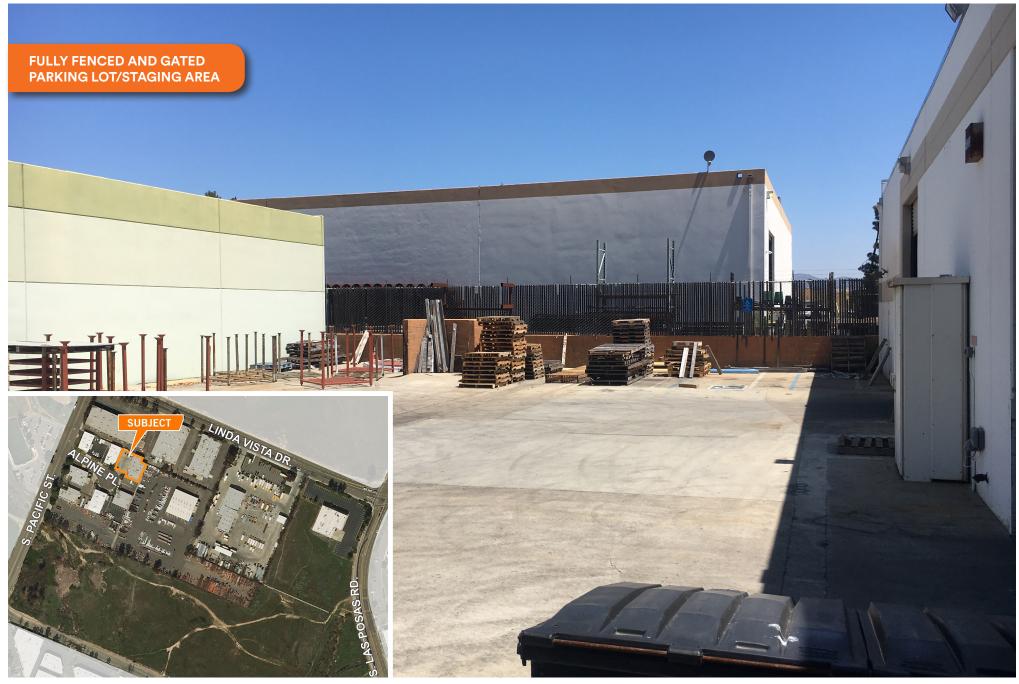

## ALPINE PLACE San Marcos, CA 92078

**FULLY FENCED AND GATED** PARKING LOT/STAGING AREA

1444

## **PROPERTY HIGHLIGHTS**

Fenced yard/parking Approx. 5,000 SF fenced parking/yard area

Approx. 5,000 SF fenced parking/yard area Central San Marcos Area Situated on end of cul-de-sac Please call to tour Rare freestanding building; not part of a mult-tenant project

## SITE PHOTO/AERIAL

PALOMAR

For more information, please contact: Justin Beattie | 760.918.2600 | jbeattie@palomarcommercial.com | CA License 01522337 The information contained herein has been given to us by the owner of the property or other sources we deem reliable. We have no reason to doubt its accuracy, but we do not guarantee it. All information should be verified prior to purchase or lease.