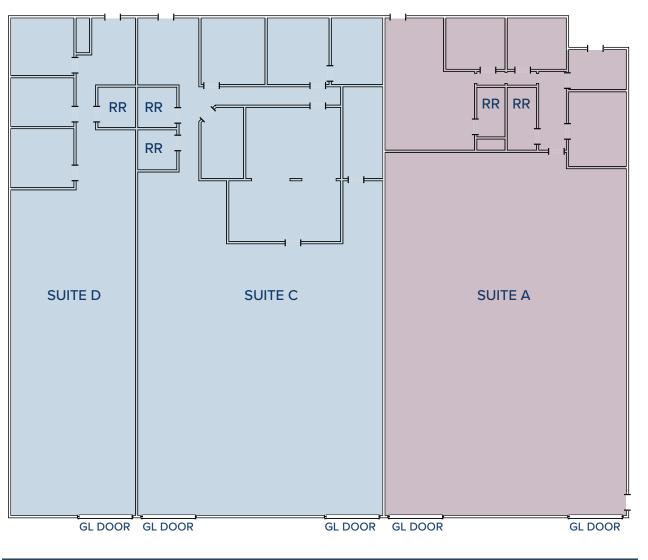

### SPACE FOR LEASE WITH FENCED YARDS

3245

For more information, please contact: Justin Beattie | 760.918.2600 | jbeattie@palomarcommercial.com | CA License 01522337

| SUITE/BUILDING  | APPROXIMATE SIZE | LOADING AND YARD AREA             | LEASE RATE    |
|-----------------|------------------|-----------------------------------|---------------|
| Suite A         | 4,700 SF         | Two roll-up doors / Fenced Yard   | \$1.27/sf NNN |
| Suites C/D      | 7,037 SF         | Three roll-up doors / Fenced Yard | \$1.27/sf NNN |
| + Full Building | 11,737 SF        | Five roll-up doors / Fenced Yard  | \$1.27/sf NNN |

- Suite A: vacant Suites C/D or full building: available with sixty days notice
- Excellent location just off Highway 76. Minutes from Oceanside Airport, Interstate 5 and the coast. Closest industrial park in San Diego County to Orange County