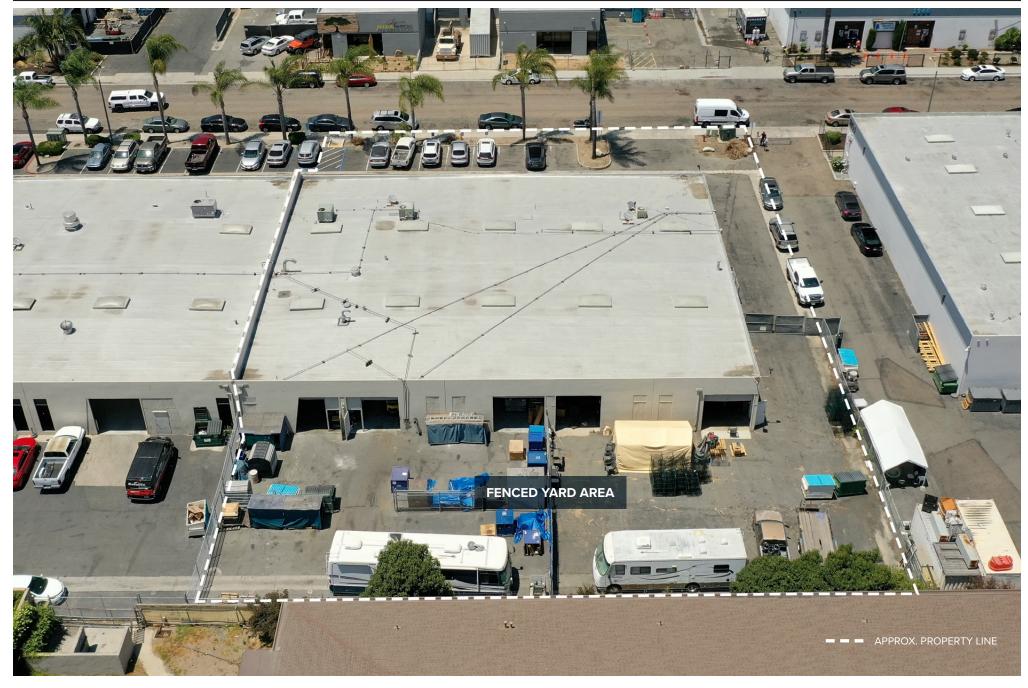

#### **PROPERTY HIGHLIGHTS**

- Rare industrial suites (or full building) with fenced yard area
- Gas service
- Full building power: 800 amps of 120/208v
- 100% ground floor square footage (no mezzanine)

- Suite A: vacant Suites C/D or full building: available with sixty days notice
- Excellent location just off Highway 76. Minutes from Oceanside Airport, Interstate 5 and the coast. Closest industrial park in San Diego County to Orange County