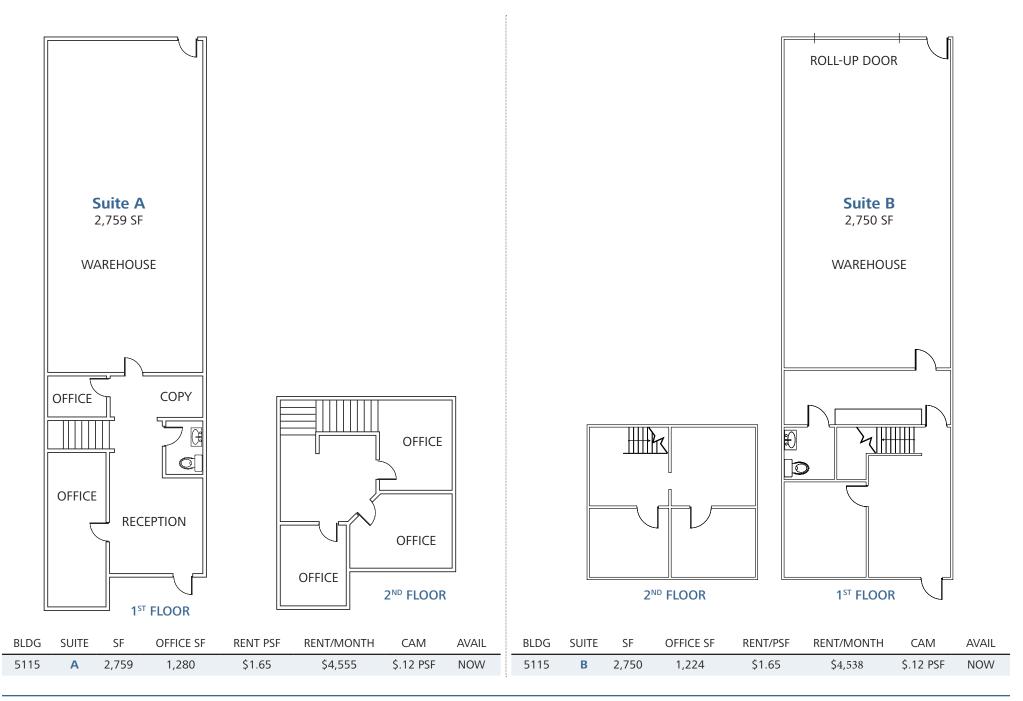

#### 5115 AVENIDA ENCINAS | SUITES F & J

\$1.95

\$4,820

\$.12 PSF

Nov

PCPALOMAR

2,470

2,470

В

5135

For more information, please contact: David M. Steffy | 760.845.6307 | dsteffy@palomarcommercial.com | CA License 00902739

The information contained herein has been given to us by the owner of the property or other sources we deem reliable. We have no reason to doubt its accuracy, but we do not guarantee it. All information should be verified prior to purchase or lease.