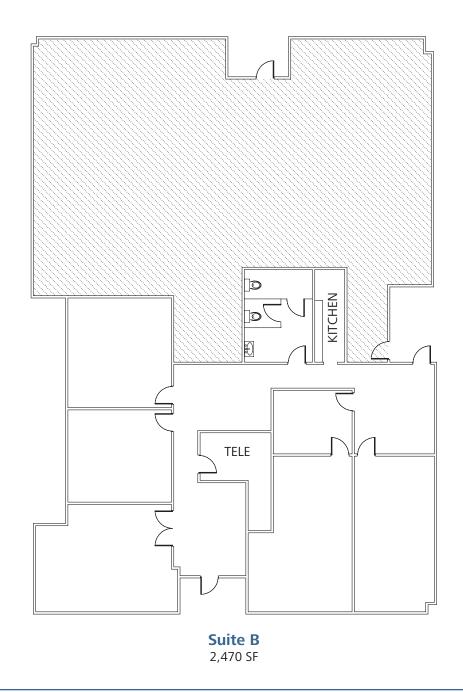

#### 5115 AVENIDA ENCINAS | SUITES F & J

\$1.95

\$4,820

\$.12 PSF

Nov

PCPALOMAR

2,470

2,470

В

5135

For more information, please contact: David M. Steffy | 760.845.6307 | dsteffy@palomarcommercial.com | CA License 00902739

The information contained herein has been given to us by the owner of the property or other sources we deem reliable. We have no reason to doubt its accuracy, but we do not guarantee it. All information should be verified prior to purchase or lease.