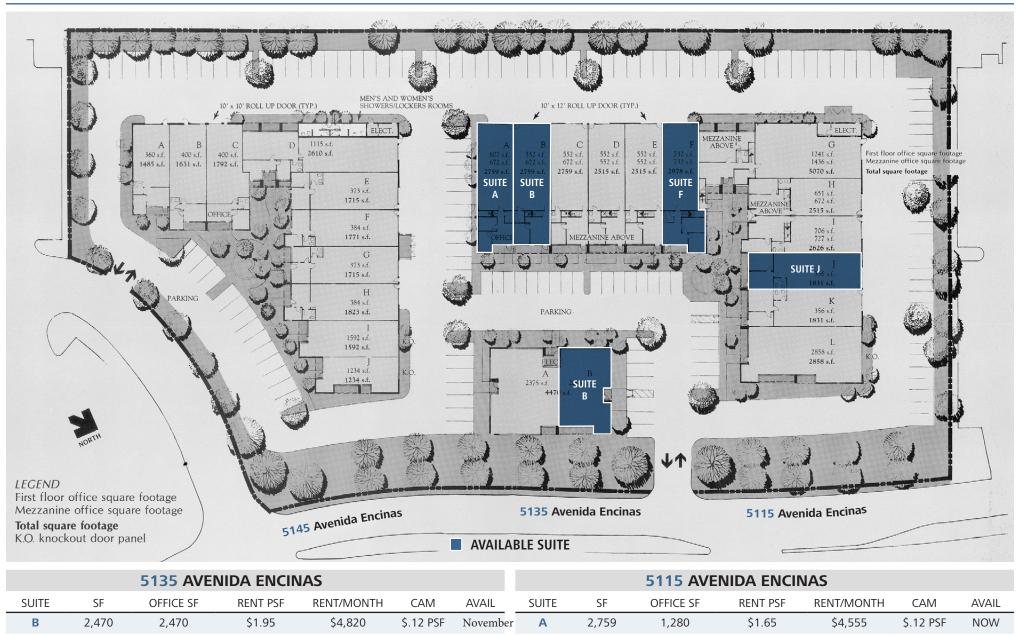

#### SITE PLAN | AVAILABLE SUITES

For more information, please contact: David M. Steffy | 760.845.6307 | dsteffy@palomarcommercial.com | CA License 00902739

2,750

2,978

1,831

1,224

1,464

356

#### 5115 AVENIDA ENCINAS | SUITES F & J

\$1.95

\$4,820

\$.12 PSF

Nov

PCPALOMAR

2,470

2,470

В

5135

For more information, please contact: David M. Steffy | 760.845.6307 | dsteffy@palomarcommercial.com | CA License 00902739

The information contained herein has been given to us by the owner of the property or other sources we deem reliable. We have no reason to doubt its accuracy, but we do not guarantee it. All information should be verified prior to purchase or lease.