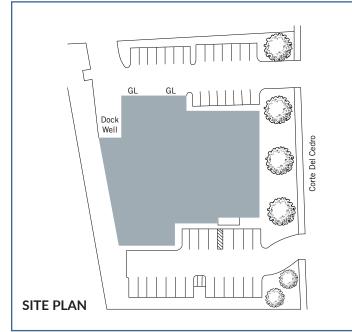

#### **PROPERTY HIGHLIGHTS**

- 18,201 Sq.Ft. Free-Standing Industrial Building
- Office Area: ±6,500 Sq.Ft. (35%)
- HVAC Production Areas: ±7,255 Sq. Ft.
- FDA Grade Labs with Sinks

- 1.2 Acre Lot / APN 213-070-05

6155

- Truck Loading: 1 Dock High (8'x10") &
- 2 Grade Level Truck Doors (12'x14')
- 1,200 Amps, 120/208 Volts, 3-Phase Power
- Clear Height: 18' min. / Gas Space Heaters
- Natural Gas / Compressed Airlines / Floor Drains
- Parking: 43 Spaces 2.4 / 1,000
- Sprinkler System: .33gpm / 3,000 Sq. Ft.
- Lease Rate: TBD

#### 6155 CORTE DEL CEDRO Carlsbad, CA 92011