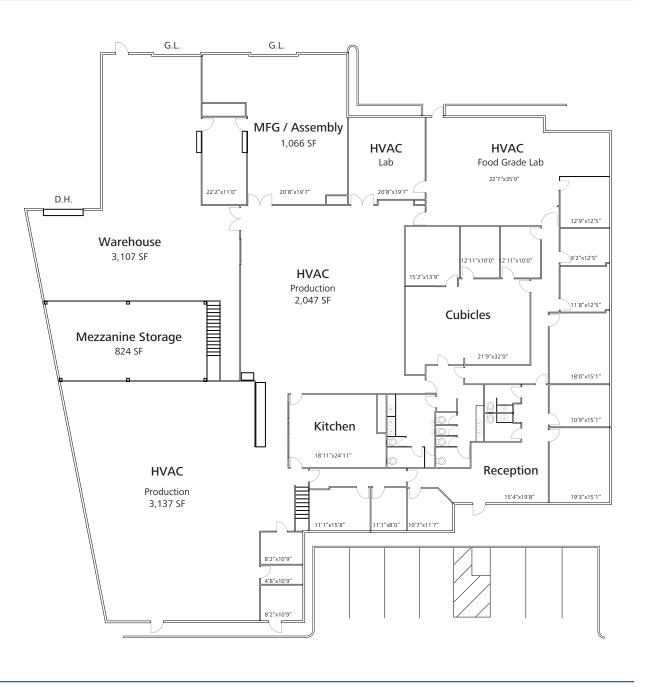

#### **PROPERTY HIGHLIGHTS**

- 18,201 Sq.Ft. Free-Standing Industrial Building
- Office Area: ±6,500 Sq.Ft. (35%)
- HVAC Production Areas: ±7,255 Sq. Ft.
- FDA Grade Labs with Sinks

- 1.2 Acre Lot / APN 213-070-05

6155

- Truck Loading: 1 Dock High (8'x10") &
- 2 Grade Level Truck Doors (12'x14')
- 1,200 Amps, 120/208 Volts, 3-Phase Power
- Clear Height: 18' min. / Gas Space Heaters
- Natural Gas / Compressed Airlines / Floor Drains
- Parking: 43 Spaces 2.4 / 1,000
- Sprinkler System: .33gpm / 3,000 Sq. Ft.
- Lease Rate: TBD

#### 6155 CORTE DEL CEDRO Carlsbad, CA 92011